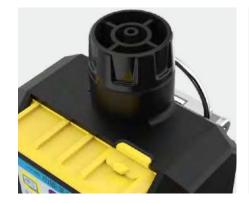

### **Technical Parameters**

Gas sampling method: Pumping

Alarm methods: sound, light, vibration, curve display

Working Temperature: -20°C-50°C

Power: 3.7V 3600mA rechargeable lithium battery

Charging time: 4-6 hours

Display: 2.4 inch colored LCD display

**Operating time:** working continuously for at least 10 hours

Explosion proof: Exib IIC T4 Gb

Size: 174x68x47mm

www.bosean.com Q