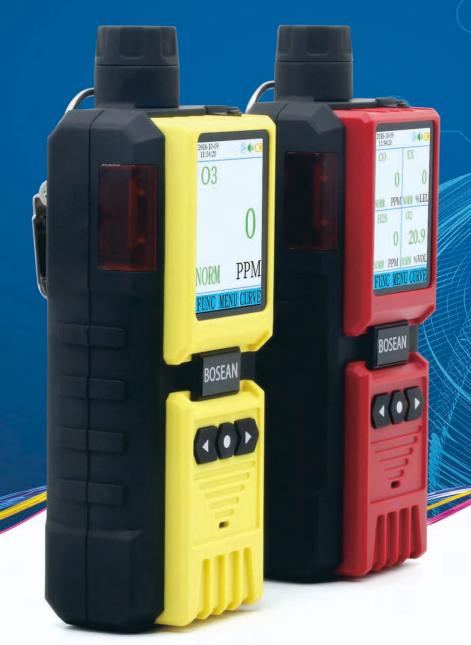

[Single or Multi]

K-600

Gas Detector with **Built in Pump** 

# K-600 Gas detector with Built in Pump (Single or Multi)

K-600 portable multi-gas detector with built-in pump is a new intelligent gas detector, which adopts an advanced integrated circuit, with standard intelligent level design technology, and proprietary digital analog hybrid communication technology. The detector is of excellent sensitivity and repeatability, which makes it very easy to use and maintain. Thus greatly meets the safety requirements of industrial sites with high reliability. The detector is made of high-strength engineering plastics, compound nonslip rubber, which is of high strength and good hand feeling. what's more, the detector is water-proof, dust-proof and explosion-proof.

### 

Can detect more than 30 kinds of gases, can customize flexibly according to users' need (detect 5 different gases in one unit). normally detect Ex, O2,H2S,CO gases.