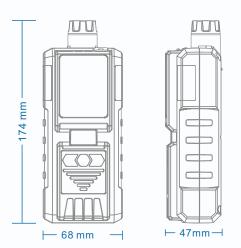

Display: 2.4 inch colored LCD display

**Operating time:** working continuously for at least 10 hours

Explosion proof: Exib IIC T4 Gb

Size: 174x68x47mm

www.bosean.com Q