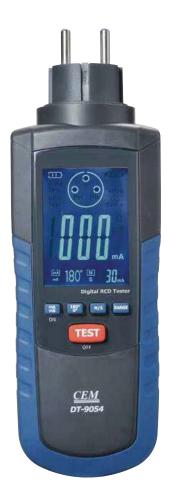

## **Features**

Fully programmed operation

Accurate digital read out of tripping time and Current

450ms readout for testing latest delay action breakers

Two LED lamps give quick check for correct wiring

Compact, lightweight and simple to operate

Zero cross circuitry permits testing at 0° and 180° portion of sine wave

| Specifications                    |                                                        |
|-----------------------------------|--------------------------------------------------------|
| Operational voltage               | 195V - 253V /45 - 65Hz                                 |
| Trip current settings             | 10mA, 30mA, 100mA, 300mA, 500mA, 650mA                 |
| Trip current measurement accuracy | ±10% ±2digits                                          |
| Trip time ranges                  | 0ms - 300ms                                            |
| Trip time accuracy                | ±5% ±3digits                                           |
| Ramp test                         | x0.4 to 1.1 times nominal rated current, accuracy±10 % |