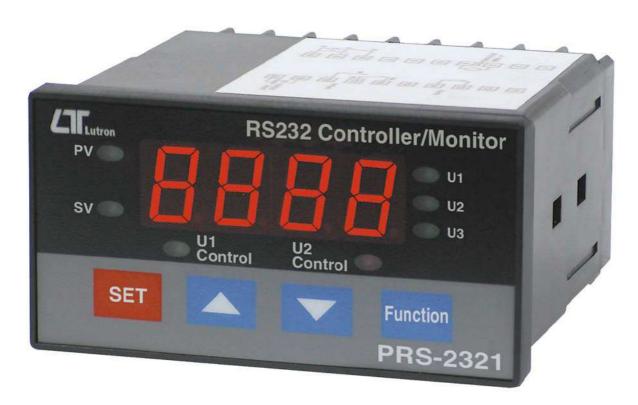

## RS232 CONTROLLER/MONITOR

Model: PRS-2321 *ISO-9001, CE, IEC1010* 

LUTRON RS232 INSTRUMENTS

LUTRON ELECTRONIC

The Art of Measurement

## RS232 CONTROLLER/MONITOR

Model: PRS-2321

|   | FEATURES                                                                       |  |  |
|---|--------------------------------------------------------------------------------|--|--|
| * | RS232 input, can cooperate full line LUTRON instruments (build RS232 output)   |  |  |
|   | be used as a professional controller/monitor.                                  |  |  |
| * | It can control max. two reading value ( Unit 1 or Unit 2 value ) if the LUTRON |  |  |

- \* It can control max. two reading value ( Unit 1 or Unit 2 value ) if the LUTRON RS232 meter build two displays.
- \* It can show max. three reading value ( Unit 1 or Unit 2 or Unit 3 value ) if the LUTRON RS232 meter build in three displays.
- \* Professional monitor and controller.
- \* Build in Unit 1 control relay and the Unit 2 control relay.
- \* Relay will be make action (On/Off) when the reading value reach high limit or low limit value.
- \* Offset value setting
- \* Hysteresis value setting for high and low alarm.
- \* Large red LED display, high brightness and easy to read.
- \* Microprocessor circuit ensures high accuracy and provides special functions and features.
- \* Standard 96 X 48 mm DIN case.

|                       | SPECIFICA                                                                               | TIONS                                 |  |
|-----------------------|-----------------------------------------------------------------------------------------|---------------------------------------|--|
| Application           | RS232 data input, it can cooperate full line LUTRON                                     |                                       |  |
|                       | instruments (build RS232 output ) be used as a                                          |                                       |  |
|                       | professional controller/monitor.                                                        |                                       |  |
| Display               | 4 digits red LED, digit size : 14 mm.                                                   |                                       |  |
| Unit                  | Unit 1                                                                                  | Controller and monitor.               |  |
|                       | Unit 2                                                                                  | Controller and monitor.               |  |
|                       | Unit 3                                                                                  | Monitor only.                         |  |
| Circuit               | Custom chip of microprocessor LSI circuit.                                              |                                       |  |
| Sampling Time         | Approx. 1 second.                                                                       |                                       |  |
| Relay outputs         | Number                                                                                  | 2 relays                              |  |
|                       | Function                                                                                | Relay 1: Unit 1 control relay.        |  |
|                       |                                                                                         | Relay 2: Unit 2 control relay.        |  |
|                       | Max load                                                                                | 0.5 ACA/250 ACV                       |  |
|                       | ^                                                                                       | 0.5 DCA/24 DCV                        |  |
|                       |                                                                                         | * Do not apply the relay contact      |  |
|                       | \!\                                                                                     | load current > 0.5 A, other wise      |  |
|                       |                                                                                         | the relay may be damaged              |  |
| Setting value         | <i>permanently without warranty.</i> High limit value setting. Low limit value setting. |                                       |  |
| Setting value         | Hysteresis value setting. Offset value setting.                                         |                                       |  |
|                       | * Setting for Unit 1 and Unit 2 value.                                                  |                                       |  |
| External Power Supply | DC 12 V, 50 mA max.                                                                     |                                       |  |
| Data Input            | RS 232 PC serial interface.                                                             |                                       |  |
| Operating Temperature | 0 to 50 ℃.                                                                              |                                       |  |
| Operating Humidity    | Less than 80% R.H.                                                                      |                                       |  |
| Power Supply          | 90 to 260 ACV, 50/60 Hz.                                                                |                                       |  |
| Power                 | Approx. 4.7 VA/AC 110V.                                                                 |                                       |  |
| Consumption           | Approx. 5.3 VA/AC 220V.                                                                 |                                       |  |
| Weight                | 384 g/ 0.84 LB. * Including probe.                                                      |                                       |  |
| Dimension             | DIN size : 96 x 48 mm.                                                                  |                                       |  |
|                       | Depth: 110 mm.                                                                          |                                       |  |
| Accessories           | * Instruction manual                                                                    |                                       |  |
| Included              | * Double earphone cable, UPCB-03 1 PC                                                   |                                       |  |
|                       | •                                                                                       | ew2 PCs                               |  |
| + A                   |                                                                                         | o change without notice 1204 PDS 2221 |  |