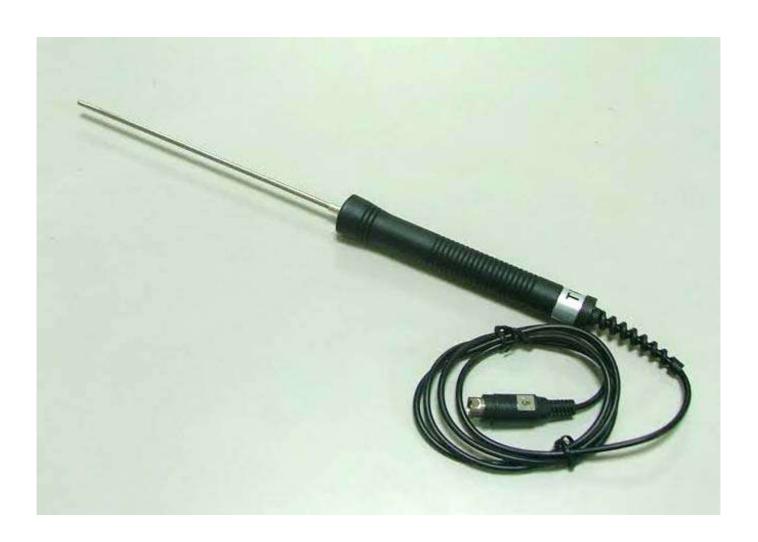

## Pt 100 TEMPERATURE PROBE

Model: TP-100

| Features        | coefficient, meet DIN IEC 751.                                              |              |
|-----------------|-----------------------------------------------------------------------------|--------------|
|                 |                                                                             |              |
| 0 °C resistance | 100 ohm.                                                                    |              |
| Measuring       | -50 to 400 ℃.                                                               |              |
| Range           | -58 to 752 °F.                                                              |              |
| Plug            | DIN plug, 4 pins/4 wires.                                                   |              |
| Class           | Class A.                                                                    |              |
| Accuracy        | ± (0.15 + (0.002 x T))°C.                                                   |              |
|                 | T : measuring temperature.                                                  |              |
|                 | For example :                                                               |              |
|                 | Accuracy is 0.15 $^{\circ}$ C for 0 $^{\circ}$ C reading.                   |              |
|                 | Accuracy is 0.35 $^{\circ}\mathrm{C}$ for 100 $^{\circ}\mathrm{C}$ reading. |              |
|                 | Accuracy is 0.95 °C for 400 °C reading.                                     |              |
| Dimension       | Sensing head                                                                | 155 mm tube, |
|                 |                                                                             | 3.2 mm Dia.  |
|                 | Probe handle length                                                         | 130 mm.      |
|                 | Cable length                                                                | 1000 mm.     |
| Remark          | TP-100 is the optional probe for TM-907A,                                   |              |
|                 | TM-917, TM-917HA, TM-936, TM-9017SD,                                        |              |
|                 | TM-9027SD.                                                                  |              |