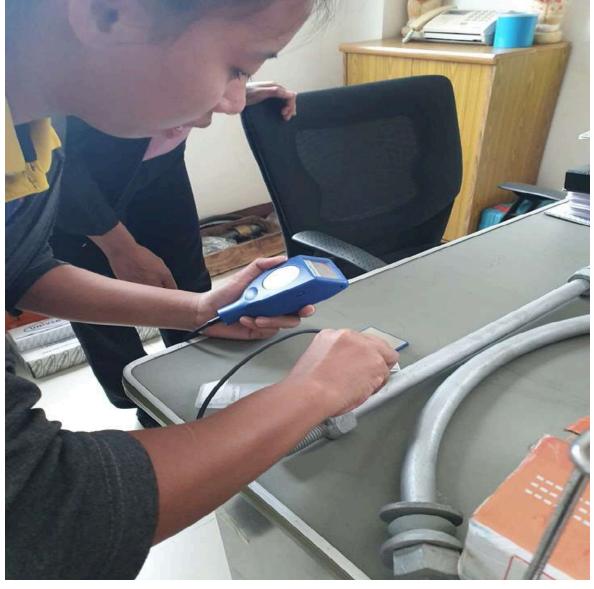

# **GTS820F**

### coating thickness gauge

Memory

600 Data Groups

Data Output
USB & Bluetooth

Range **0 - 1500 μm** 

Ferrous Model Fe

Auto Detection Fe Probe

**Software APP** 

#### **Features**

Fast, repeatable measurements
Ready to measure - no adjustment required
Single or Two Point Calibration Adjustment for
complex applications
Large Backlight Dot Matrix Display
Auto Power-Off
Auto recognition of the substrate (Fe )

Metric / Imperial Switchable
Min. Measuring Area: 5.0mm
600 Data memory
Low Battery Indicator

USB & Bluetooth Data Output

App Available on iOS, Android & Windows

Conforms to ISO2178 & ISO2361 as well as DIN, ASTM & BS.