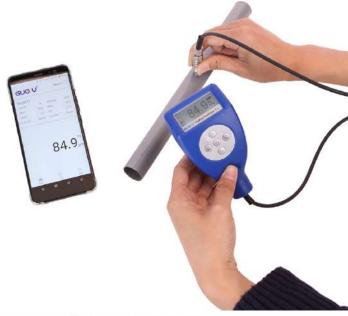

### coating thickness gauge

Memory

600 Data Groups

Data Output
USB & Bluetooth

Range **0 - 1500 μm** 

Ferrous Model Fe

Auto Detection Fe Probe

**Software APP** 

Metric / Imperial Switchable
Min. Measuring Area: 5.0mm
600 Data memory
Low Battery Indicator

USB & Bluetooth Data Output

App Available on iOS, Android & Windows

Conforms to ISO2178 & ISO2361 as well as DIN, ASTM & BS.