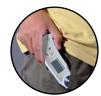

## **DT-161**WATERPROOF FOLDING DIGITAL THERMOMETER

This is a waterproof folding Thermometer, which offers handy, practical and strong support when carrying out temperature measurements. The Thermometer is ideally suited to core temperature measurement thanks to a robust metal folding joint and a long, stable measurement probe. The Thermometer features IP67 class protection and can be used under all conditions. It can also be easily cleaned under running water and has a rubber-coated surface for non-slip handling. The Thermometer has a large, illuminated display for easy and error-free viewing of measurement data under poor lighting conditions.