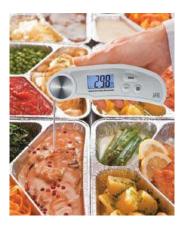

## **DT-161**WATERPROOF FOLDING DIGITAL THERMOMETER

This is a waterproof folding Thermometer, which offers handy, practical and strong support when carrying out temperature measurements. The Thermometer is ideally suited to core temperature measurement thanks to a robust metal folding joint and a long, stable measurement probe. The Thermometer features IP67 class protection and can be used under all conditions. It can also be easily cleaned under running water and has a rubber-coated surface for non-slip handling. The Thermometer has a large, illuminated display for easy and error-free viewing of measurement data under poor lighting conditions.

- Automatic Power Off
- Compact 5.9" size (15 cm)
- IP67 Protection
- Non-Slip Rubber Coated Surface
- Ideally Suited to Core Temperature
- Measurements
- Large, Illuminated Readout Display
- HACCP Approved
- Wide Range : 50°C to +300°C (-58°F to 572°F)
- MAX / MIN / HOLD Model