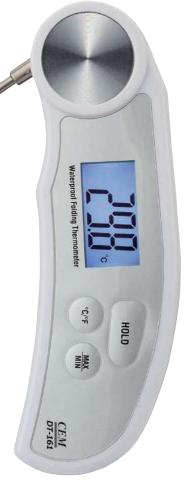

## **DT-161**WATERPROOF FOLDING DIGITAL THERMOMETER

This is a waterproof folding Thermometer, which offers handy, practical and strong support when carrying out temperature measurements. The Thermometer is ideally suited to core temperature measurement thanks to a robust metal folding joint and a long, stable measurement probe. The Thermometer features IP67 class protection and can be used under all conditions. It can also be easily cleaned under running water and has a rubber-coated surface for non-slip handling. The Thermometer has a large, illuminated display for easy and error-free viewing of measurement data under poor lighting conditions.

- Automatic Power Off
- Compact 5.9" size (15 cm)
- IP67 Protection
- Non-Slip Rubber Coated Surface
- Ideally Suited to Core Temperature
- Measurements
- Large, Illuminated Readout Display
- HACCP Approved
- Wide Range : 50°C to +300°C (-58°F to 572°F)
- MAX / MIN / HOLD Model

Solid metal surface

Compact size

IP67 Waterproof