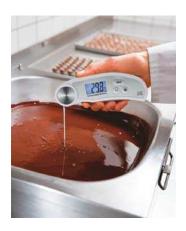

## **DT-161**WATERPROOF FOLDING DIGITAL THERMOMETER

This is a waterproof folding Thermometer, which offers handy, practical and strong support when carrying out temperature measurements. The Thermometer is ideally suited to core temperature measurement thanks to a robust metal folding joint and a long, stable measurement probe. The Thermometer features IP67 class protection and can be used under all conditions. It can also be easily cleaned under running water and has a rubber-coated surface for non-slip handling. The Thermometer has a large, illuminated display for easy and error-free viewing of measurement data under poor lighting conditions.

- Automatic Power Off
- Compact 5.9" size (15 cm)
- IP67 Protection
- Non-Slip Rubber Coated Surface
- Ideally Suited to Core Temperature
- Measurements
- Large, Illuminated Readout Display
- HACCP Approved
- Wide Range : 50°C to +300°C (-58°F to 572°F)
- MAX / MIN / HOLD Model