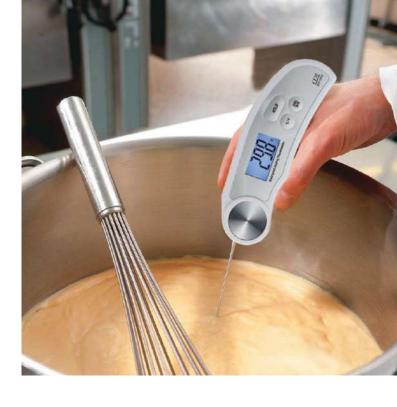

## **DT-161**WATERPROOF FOLDING DIGITAL THERMOMETER

This is a waterproof folding Thermometer, which offers handy, practical and strong support when carrying out temperature measurements. The Thermometer is ideally suited to core temperature measurement thanks to a robust metal folding joint and a long, stable measurement probe. The Thermometer features IP67 class protection and can be used under all conditions. It can also be easily cleaned under running water and has a rubber-coated surface for non-slip handling. The Thermometer has a large, illuminated display for easy and error-free viewing of measurement data under poor lighting conditions.

- Automatic Power Off
- Compact 5.9" size (15 cm)
- IP67 Protection
- Non-Slip Rubber Coated Surface
- Ideally Suited to Core Temperature
- Measurements
- Large, Illuminated Readout Display
- HACCP Approved
- Wide Range : 50°C to +300°C (-58°F to 572°F)
- MAX / MIN / HOLD Model