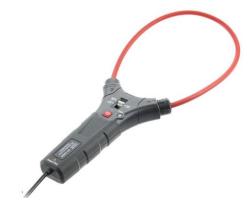

## **3000A AC Flex Clamp Adaptor**

**Model:** DT-320B/320BS

## **Features:**

| 18"(457mm) head cable length(320B)              |
|-------------------------------------------------|
| 10"(254mm) head cable length (320BS)            |
| 3000A AC current measurement                    |
| Slide switch to change range                    |
| Voltage output to universal voltage meters      |
| 7.5mm coil diameter for tight space measurement |
| 2 meter extension cable                         |
| Low Bart. LED indicator                         |
| Ergonomically designed one hand operation       |
| CAT IV 600V/CAT III 1000V safety standard       |

**Size (HxWxD):** 180mm x 106mm x 28mm

Weight: 210g