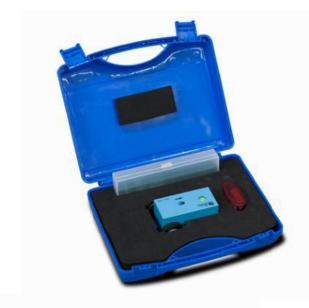

# PENCIL HARDNESS TESTER

Pencil Hardness Tester is applicable to determine the film hardness by pushing pencils of known hardness over the film . It's portable, it can be used for

laboratory test and spot check

### **Technical Specification**

| Туре                        |          | PPH-500g  | PPH-750g  | PPH-1000g | PPH-Set                     |
|-----------------------------|----------|-----------|-----------|-----------|-----------------------------|
| Pressure on the pencil Core |          | 500g      | 750g      | 1000g     |                             |
| Set of Pencil               | No       | 13        | 13        | 13        | Include Pencil<br>sharpener |
|                             | Hardness | 6B~6H     | 6B~6H     | 6B~6H     |                             |
| Overall Size                |          | 105×78×53 | 108×80×56 | 134×80×55 |                             |