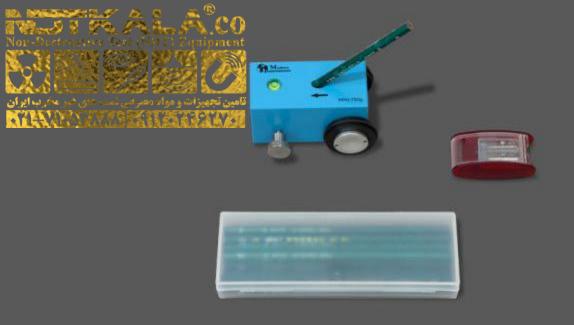

# PENCIL HARDNESS TESTER

Pencil Hardness Tester is applicable to determine the film hardness by pushing pencils of known hardness over the film . It's portable, it can be used for

laboratory test and spot check

#### **Structure and working principle:**

There are three points contacting tested surface of this equipment. (Two points are touched by the wheel, one point is touched by pencil core), it ensures the 45° angle between tested surface and the pencil from the beginning to end. it ensures that the body putting pressure on the pencil core is 500±10g when bubble is level. It specifies a method for determining the film hardness by pushing pencils of known hardness over the film.

### **Technical Specification**

| Туре                        |          | PPH-500g  | PPH-750g  | PPH-1000g | PPH-Set                     |
|-----------------------------|----------|-----------|-----------|-----------|-----------------------------|
| Pressure on the pencil Core |          | 500g      | 750g      | 1000g     |                             |
| Set of Pencil               | No       | 13        | 13        | 13        | Include Pencil<br>sharpener |
|                             | Hardness | 6B~6H     | 6B~6H     | 6B~6H     |                             |
| Overall Size                |          | 105×78×53 | 108×80×56 | 134×80×55 |                             |