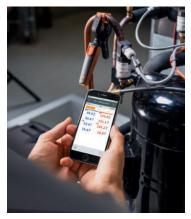

\*Operates with iOS or Android smart devices such as smart phones, tablets, etc.

The testo 115i Smart Probe is a pipe-clamp probe that measures temperature in pipes more accurately than thermocouples because of the superior NTC temperature sensor technology. The exclusive Testo probe design grips pipes up to 1.5" and maintains critical contact between probe and pipe surface to derive the best readings. Users can read the measurements using the testo *Smart Probes App* installed on their smart device. The testo 115i works on smart devices with either Android or Apple operating systems at distances up to 350'.

The testo *Smart Probes App* is a powerful and easy-to-use tool. It allows you to remotely read measurements from up to six (6) Smart Probes and easily document/report the results. Automatic calculations make it a snap! All measurement data is displayed as instrument readings, tables, or graphs. The measurements can be quickly saved as PDF or Excel files. The App creates custom reports which can be saved and/or shared by email. All your data can be stored and retrieved <u>saving you hours</u> of time consuming paperwork!

#### **Testo Smart Probes App**

The Testo **Smart Probes App** combines the power of your smart phone/tablet with the accurate measurements of your Smart Probes. The operation and display of the instruments are communicated via Bluetooth to the App on your smart phone or tablet . The **Smart Probes App** uses the measurements to create custom reports (including added photos and comments). Information and reports can be saved as files and/or sent by e-mail. For Apple iOS and Android.