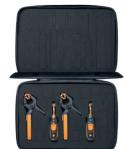

#### Also Available:

AC & Refrigeration Kit: 0563 0002 20

AC/R Test & Load Kit: 0563 0009

Accessories Order no.

testo Smart Case (Refrigeration) for the storage and transport of all testo Smart Probes

0516 0283