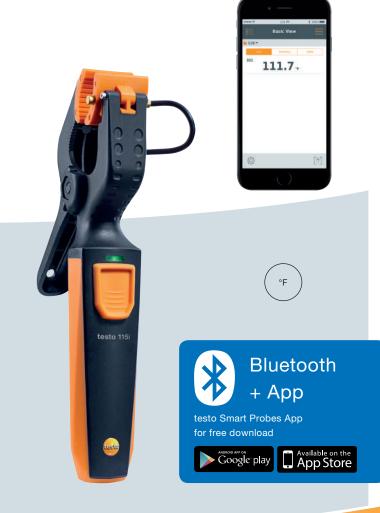

## testo Smart Probe Pipe-clamp thermometer

testo 115i

Measures temperature of pipes in heating and cooling systems

Bluetooth range of up to 350 feet

Use with testo 549i Refrigeration Pressure Probe to calculate superheat and sub-cooling

\*Operates with iOS or Android smart devices such as smart phones, tablets, etc.

The testo 115i Smart Probe is a pipe-clamp probe that measures temperature in pipes more accurately than thermocouples because of the superior NTC temperature sensor technology. The exclusive Testo probe design grips pipes up to 1.5" and maintains critical contact between probe and pipe surface to derive the best readings. Users can read the measurements using the testo *Smart Probes App* installed on their smart device. The testo 115i works on smart devices with either Android or Apple operating systems at distances up to 350'.

The testo *Smart Probes App* is a powerful and easy-to-use tool. It allows you to remotely read measurements from up to six (6) Smart Probes and easily document/report the results. Automatic calculations make it a snap! All measurement data is displayed as instrument readings, tables, or graphs. The measurements can be quickly saved as PDF or Excel files. The App creates custom reports which can be saved and/or shared by email. All your data can be stored and retrieved <u>saving you hours</u> of time consuming paperwork!