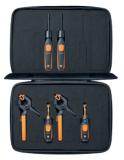

#### Also Available:

AC & Refrigeration Kit: 0563 0002 20

AC/R Test & Load Kit: 0563 0009

Accessories Order no.

testo Smart Case (Refrigeration) for the storage and transport of all testo Smart Probes

0516 0283