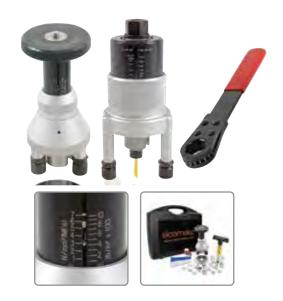

## Elcometer 106 Pull-Off Adhesion Tester

This easy to operate and fully portable Type II adhesion gauge provides a numerical value for adhesion.

Applications include paint or plasma spray on bridge decking, coatings on steel, aluminium, concrete etc.

- · Supplied in a carry case ideal for site tests
- Hand operated no power supply necessary
- Includes a cutter for EN13144 and ISO 4624 tests

## **Test Method**

A test dolly is bonded to the coating using an adhesive. The Elcometer 106 houses a spring arrangement which applies a lift force to the dolly as the tension is increased.

When the coating is pulled off the surface, an indicator on the scale shows the numerical value of adhesion expressed in terms of the force per unit area required to remove the dolly.

## Technical Specification

|                     |                                                                                                                                                                             |             | Range      |                        |            |             |
|---------------------|-----------------------------------------------------------------------------------------------------------------------------------------------------------------------------|-------------|------------|------------------------|------------|-------------|
| Part Number         | Description                                                                                                                                                                 | MF          | Pa (N/mm²) | kg/cm²                 | psi        | Certificate |
| F1061               | Elcometer 106 Adhesion Tester - Sca                                                                                                                                         | ıle 1       | 0.5 - 3.5  | 5 - 35                 | 72 - 500   | 0           |
| F1062               | Elcometer 106 Adhesion Tester - Sca                                                                                                                                         | ıle 2       | 1 - 7.0    | 10 - 70                | 145 - 1000 | 0           |
| F1063               | Elcometer 106 Adhesion Tester - Sca                                                                                                                                         | ıle 3       | 3 - 15     | 30 - 150               | 435 - 2000 | 0           |
| F1064               | Elcometer 106 Adhesion Tester - Sca                                                                                                                                         | ile 4       | 5 - 22     | 50 - 220               | 725 - 3200 | 0           |
| F1065               | Elcometer 106 Adhesion Tester - Sca                                                                                                                                         | ile 5       | 0.05 - 0.2 | 0.5 - 2.0              | 7.25 - 30  | 0           |
| Dimensions          | Scales 1, 2, 5: 175 x 76mm (7 x 3") Scales 3 and 4: 185 x 76mm (7.5 x 3")                                                                                                   |             |            |                        |            |             |
| Dolly Diameter      | 20mm (0.76") Dolly Area                                                                                                                                                     |             | lly Area   | 314mm² (0.49 sq inch)  |            |             |
| Gross weight of Kit | Scale 1, 2 and 5: 2.8kg (6.2lb) Sca                                                                                                                                         | ale 3: 4.2k | g (9.3lb)  | Scale 4: 4.5kg (9.9lb) |            |             |
| Packing List        | Elcometer 106 Pull-Off Adhesion Tester, pack of 20 dollies, Araldite adhesive, base support ring, magnetic dolly clamp, dolly cutter, carry case and operating instructions |             |            |                        |            |             |