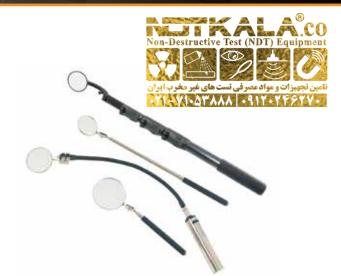

## **Elcometer 131** Inspection Mirrors

Ideal for inspecting difficult to access areas - inside pipes, behind corners, underneath inspection tanks, and other inaccessible or awkward areas.

Combined with the full range of test equipment from Elcometer, these high quality, robust mirrors help to provide a detailed examination of the component or project under inspection.

## Technical Specification

| Part Number  | Description                                                                |
|--------------|----------------------------------------------------------------------------|
| H1311A       | Elcometer 131/1A Telescopic Inspection Mirror                              |
| Dimensions   | Extends from 520mm (20.5") to 1500mm (59")<br>Mirror diameter: 63mm (2.5") |
| Weight       | 650g (1.43lb)                                                              |
| Packing List | Elcometer 131 Inspection Mirror                                            |

| Part Number  | Description                                                               |
|--------------|---------------------------------------------------------------------------|
| H1311B       | Elcometer 131/1B Telescopic Inspection Mirror                             |
| Dimensions   | Extends from 165mm (6.5") to 925mm (36")<br>Mirror diameter: 57mm (2.25") |
| Weight       | 100g (0.22lb)                                                             |
| Packing List | Elcometer 131 Inspection Mirror                                           |

| Part Number  | Description                                                                 |
|--------------|-----------------------------------------------------------------------------|
| H1311C       | Elcometer 131/1C Telescopic Inspection Mirror                               |
| Dimensions   | Extends from 165mm (6.5") to 750mm (29.5")<br>Mirror diameter: 82mm (3.25") |
| Weight       | 100g (0.22lb)                                                               |
| Packing List | Elcometer 131 Inspection Mirror                                             |
|              |                                                                             |
| Part Number  | Description                                                                 |
| H1312A       | Elcometer 131/2A Illuminated Inspection Mirror<br>(Battery Type 2 x LR14 C) |
| Dimensions   | Mirror diameter: 63mm (2.5")                                                |
| Weight       | 650g (1.43lb)                                                               |