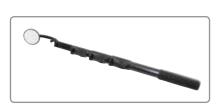

## Technical Specification

| Part Number  | Description                                                                |
|--------------|----------------------------------------------------------------------------|
| H1311A       | Elcometer 131/1A Telescopic Inspection Mirror                              |
| Dimensions   | Extends from 520mm (20.5") to 1500mm (59")<br>Mirror diameter: 63mm (2.5") |
| Weight       | 650g (1.43lb)                                                              |
| Packing List | Elcometer 131 Inspection Mirror                                            |

| Part Number  | Description                                                               |
|--------------|---------------------------------------------------------------------------|
| H1311B       | Elcometer 131/1B Telescopic Inspection Mirror                             |
| Dimensions   | Extends from 165mm (6.5") to 925mm (36")<br>Mirror diameter: 57mm (2.25") |
| Weight       | 100g (0.22lb)                                                             |
| Packing List | Elcometer 131 Inspection Mirror                                           |