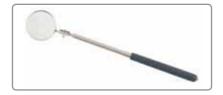

| Part Number  | Description                                                                 |
|--------------|-----------------------------------------------------------------------------|
| H1311C       | Elcometer 131/1C Telescopic Inspection Mirror                               |
| Dimensions   | Extends from 165mm (6.5") to 750mm (29.5")<br>Mirror diameter: 82mm (3.25") |
| Weight       | 100g (0.22lb)                                                               |
| Packing List | Elcometer 131 Inspection Mirror                                             |
|              |                                                                             |
| Part Number  | Description                                                                 |
| H1312A       | Elcometer 131/2A Illuminated Inspection Mirror<br>(Battery Type 2 x LR14 C) |
| Dimensions   | Mirror diameter: 63mm (2.5")                                                |
| Weight       | 650g (1.43lb)                                                               |