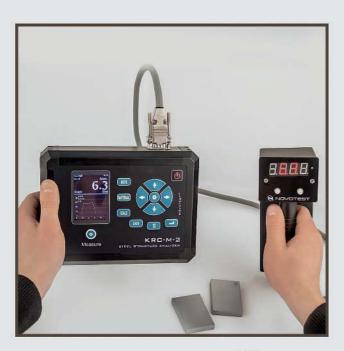

## Steel Structure Analyzer NOVOTEST KRC-M-2

Steel Structure Analyzer (structurescope) is designed for non-destructive quality testing of chemical-thermal, thermal and thermo-mechanical treatments.

Steel Structure Analyzer allows to determine the mechanical properties and hardness of metals and to test the ferromagnetic products if there are any correlations between tested parameters.