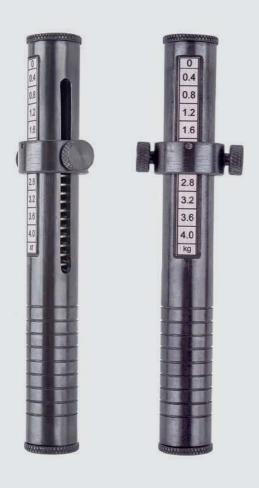

## Scratch Hardness Coating Tester NOVOTEST SH-1518

Scratch Hardness Coating Tester NOVOTEST SH-1518 (ball type) is used for hardness testing of coatings (paint, mastic, plastic and others) through determining the hardness resistance to indentation of the ball tip with 1 mm diameter.

NOVOTEST SH-1518 is designed according to **ISO 6441**. Also it used for analysis the resistance of the coating for scratching (**ISO 1518**).