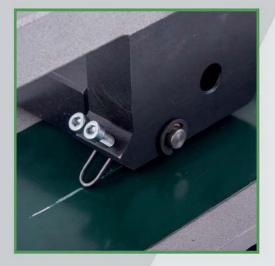

## **Scratch Adhesion Tester NOVOTEST C1-5178**

Device is used for determining the adhesion and resistance to damage by scratching method. The device complies with the requirements ISO 12137-1, ASTM D 5178, ASTM D 2197.