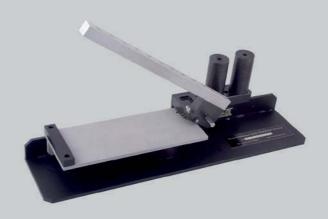

## **Scratch Adhesion Tester NOVOTEST C1-5178**

Device is used for determining the adhesion and resistance to damage by scratching method. The device complies with the requirements ISO 12137-1, ASTM D 5178, ASTM D 2197.