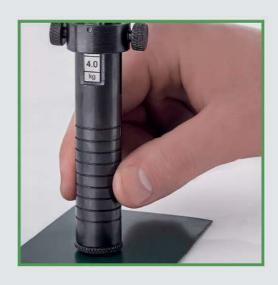

## Scratch Hardness Coating Tester NOVOTEST SH-1518

Scratch Hardness Coating Tester NOVOTEST SH-1518 (ball type) is used for hardness testing of coatings (paint, mastic, plastic and others) through determining the hardness resistance to indentation of the ball tip with 1 mm diameter.

NOVOTEST SH-1518 is designed according to **ISO 6441**. Also it used for analysis the resistance of the coating for scratching (**ISO 1518**).