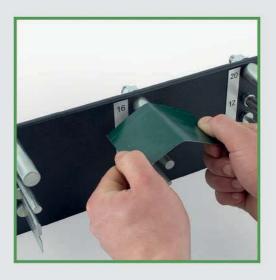

## **Bending Coating Tester NOVOTEST BEND-H1519**

The device for testing the elasticity and strength of the coatings during bending around a set of cylindrical rods, with diameters of rods from 1 mm to 20 mm.

NOVOTEST BEND-H1519 complies with ISO 1519-73, ASTM D 522, ISO6860 which applies to paints and varnishes and describe by method for determining the elasticity of the film bending.