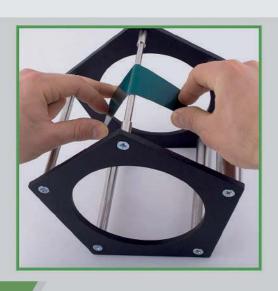

## **Bending Coating Mandrel Tester NOVOTEST BEND-H1500**

The NOVOTEST BEND-H1500 is designed for determining the elasticity, adhesion, cracking of paint coatings on samples in accordance with ASTM D 522-B, ASTM D 1737, AS/NZS 1580.402.1, BS EN3900-E1, DIN 53152, ISO 1519-1, NF T30-040, JIS K 5600-5-1.