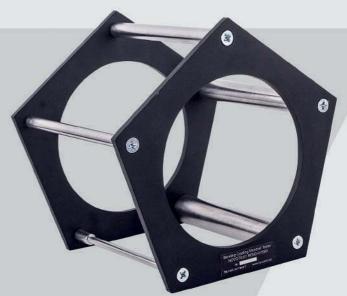

## **Bending Coating Tester NOVOTEST BEND-H1519**

The device for testing the elasticity and strength of the coatings during bending around a set of cylindrical rods, with diameters of rods from 1 mm to 20 mm.

NOVOTEST BEND-H1519 complies with ISO 1519-73, ASTM D 522, ISO6860 which applies to paints and varnishes and describe by method for determining the elasticity of the film bending.