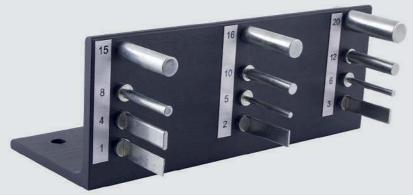

## **Bending Coating Tester NOVOTEST BEND-H1519**

The device for testing the elasticity and strength of the coatings during bending around a set of cylindrical rods, with diameters of rods from 1 mm to 20 mm.

NOVOTEST BEND-H1519 complies with ISO 1519-73, ASTM D 522, ISO6860 which applies to paints and varnishes and describe by method for determining the elasticity of the film bending.