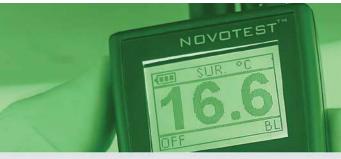

## **Dew Point Meter NOVOTEST KTR-1**

Dew Point Meter NOVOTEST KTR-1 is designed for rapid testing of air temperature and humidity, dew point calculation and surface temperature measurement by noncontact method.

Dew point meter measures: relative humidity, air temperature (-10 to +60°C), the surface temperature (-20 to +380°C).

And calculates: dew point, the difference between the dew point and the temperature of the surface.