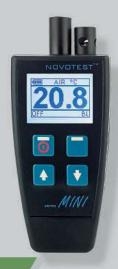

## **Dew Point Meter NOVOTEST KTR-1**

Dew Point Meter NOVOTEST KTR-1 is designed for rapid testing of air temperature and humidity, dew point calculation and surface temperature measurement by noncontact method.

Dew point meter measures: relative humidity, air temperature (-10 to +60°C), the surface temperature (-20 to +380°C).

And calculates: dew point, the difference between the dew point and the temperature of the surface.