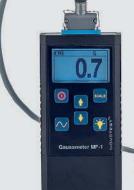

Gaussmeter NOVOTEST MF-1 is a versatile and highly accurate diagnostic device that operates on the principle of Hall effect.

Magnetometer MF-1 is used for: determination of compliance of equipment to required specifications and the possibility of further testing, testing of the level of induction fields of tested object and components or devices during the diagnostic