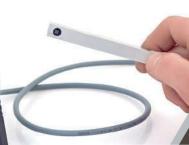

## Magnetic Flaw Detector (Permanent Magnetic Yoke) NOVOTEST MPD-DC

Magnetic flaw detector is based on the method of non-destructive testing used for detecting violations of the magnetic surface of metal structures and structures of ferromagnetic materials.

In case of the ban regulations of the equipment with power supply, or difficulties with its supply, Magnetic Flaw Detector NOVOTEST MPD-DC is the only one instrument for the required testing.