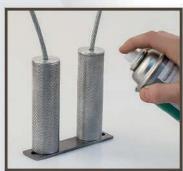

## **Magnetic Test Blocks NOVOTEST**

Magnetic Test Blocks are used to check the sensitivity of magnetic particle and penetrant inspection materials.

Samples are available with different size of cracks, surface and subsurface defects and longitudinal and transverse indications.