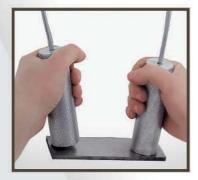

## Magnetic Flaw Detector (Permanent Magnetic Yoke) NOVOTEST MPD-DC

Magnetic flaw detector is based on the method of non-destructive testing used for detecting violations of the magnetic surface of metal structures and structures of ferromagnetic materials.

In case of the ban regulations of the equipment with power supply, or difficulties with its supply, Magnetic Flaw Detector NOVOTEST MPD-DC is the only one instrument for the required testing.