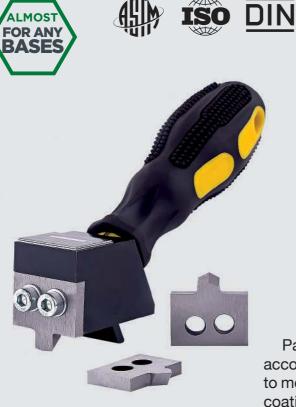

## Coating Thickness Knife Tester NOVOTEST TPN-2808

Paint inspection gauge TPN-2808 is designed according to **ISO 2808**, **ASTM B 4138**, **DIN EN 1071-2** to measure the thickness of both single and multiple layer coatings on any grounds, both metallic and non-metallic.