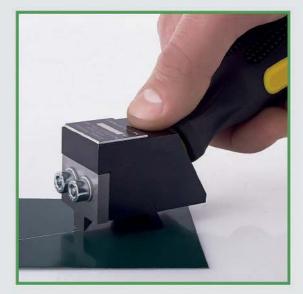

## Coating Thickness Knife Tester NOVOTEST TPN-2808

Paint inspection gauge TPN-2808 is designed according to **ISO 2808**, **ASTM B 4138**, **DIN EN 1071-2** to measure the thickness of both single and multiple layer coatings on any grounds, both metallic and non-metallic.