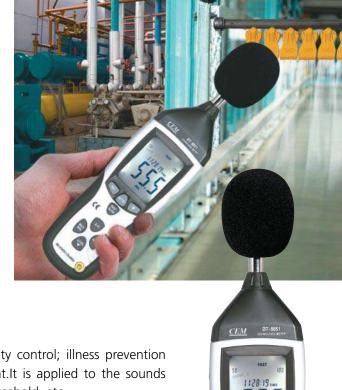

## **DIGITAL SOUND LEVEL METER**

This Sound Level Meter is designed for noise project; quality control; illness prevention & cure and all kinds of environmental sounds measurement. It is applied to the sounds measurement at factory; school; office; traffic access and household, etc.