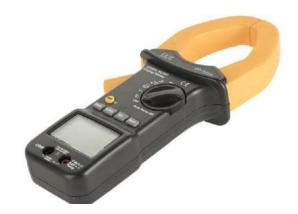

AC, AC/DC Clamp Meters

Model: DT-3310/3311/3312/3313/3315/3316

DT-3310 Series Professional 1000A AC Clamp Meters provide many functions for professional AC current and voltage measurements including resistance, capacitance and diode test, etc. With mid-size and tear-drop shaped jaw, it is easy to use in crowded cable areas and other tight places.

## AC, AC/DC Clamp Meters

DT-3310 Series Professional 1000A AC Clamp Meters provide many functions for professional AC current and voltage measurements including resistance, capacitance and diode test, etc. With mid-size and tear-drop shaped jaw, it is easy to use in crowded cable areas and other tight places.