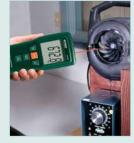

#### **Tachometer Features:**

- Uses a laser for greater distance non-contact measurements up to 4.9ft (1.5m)
- Stores last, max, and min readings

Contact Tachometer function measures the speed of rotating objects by placing the wheel tip onto the surface.

Photo Tachometer function measures the speed of rotating objects without contacting the surface by using a laser beam and reflective tape

| Specifications  | TO STATE OF THE CHARLES HER CONSISTENCY OF THE STATE OF T |
|-----------------|--------------------------------------------------------------------------------------------------------------------------------------------------------------------------------------------------------------------------------------------------------------------------------------------------------------------------------------------------------------------------------------------------------------------------------------------------------------------------------------------------------------------------------------------------------------------------------------------------------------------------------------------------------------------------------------------------------------------------------------------------------------------------------------------------------------------------------------------------------------------------------------------------------------------------------------------------------------------------------------------------------------------------------------------------------------------------------------------------------------------------------------------------------------------------------------------------------------------------------------------------------------------------------------------------------------------------------------------------------------------------------------------------------------------------------------------------------------------------------------------------------------------------------------------------------------------------------------------------------------------------------------------------------------------------------------------------------------------------------------------------------------------------------------------------------------------------------------------------------------------------------------------------------------------------------------------------------------------------------------------------------------------------------------------------------------------------------------------------------------------------------|
| Vibration Meter |                                                                                                                                                                                                                                                                                                                                                                                                                                                                                                                                                                                                                                                                                                                                                                                                                                                                                                                                                                                                                                                                                                                                                                                                                                                                                                                                                                                                                                                                                                                                                                                                                                                                                                                                                                                                                                                                                                                                                                                                                                                                                                                                |
| Acceleration    | 656ft/s², 200m/s², 20.39g                                                                                                                                                                                                                                                                                                                                                                                                                                                                                                                                                                                                                                                                                                                                                                                                                                                                                                                                                                                                                                                                                                                                                                                                                                                                                                                                                                                                                                                                                                                                                                                                                                                                                                                                                                                                                                                                                                                                                                                                                                                                                                      |
| Velocity        | 7.87in/s, 200mm/s, 19.99cm/s                                                                                                                                                                                                                                                                                                                                                                                                                                                                                                                                                                                                                                                                                                                                                                                                                                                                                                                                                                                                                                                                                                                                                                                                                                                                                                                                                                                                                                                                                                                                                                                                                                                                                                                                                                                                                                                                                                                                                                                                                                                                                                   |
| Displacement    | 0.078in, 2mm                                                                                                                                                                                                                                                                                                                                                                                                                                                                                                                                                                                                                                                                                                                                                                                                                                                                                                                                                                                                                                                                                                                                                                                                                                                                                                                                                                                                                                                                                                                                                                                                                                                                                                                                                                                                                                                                                                                                                                                                                                                                                                                   |
| Resolution      | 1ft/s <sup>2</sup> , 0.1m/s <sup>2</sup> , 0.01g; 0.01in/s, 0.1mm/s, 0.01cm/s;                                                                                                                                                                                                                                                                                                                                                                                                                                                                                                                                                                                                                                                                                                                                                                                                                                                                                                                                                                                                                                                                                                                                                                                                                                                                                                                                                                                                                                                                                                                                                                                                                                                                                                                                                                                                                                                                                                                                                                                                                                                 |
|                 | 0.001in, 0.001mm                                                                                                                                                                                                                                                                                                                                                                                                                                                                                                                                                                                                                                                                                                                                                                                                                                                                                                                                                                                                                                                                                                                                                                                                                                                                                                                                                                                                                                                                                                                                                                                                                                                                                                                                                                                                                                                                                                                                                                                                                                                                                                               |
| Basic accuracy  | ±(5%+2 digits)                                                                                                                                                                                                                                                                                                                                                                                                                                                                                                                                                                                                                                                                                                                                                                                                                                                                                                                                                                                                                                                                                                                                                                                                                                                                                                                                                                                                                                                                                                                                                                                                                                                                                                                                                                                                                                                                                                                                                                                                                                                                                                                 |
| Tachometer      |                                                                                                                                                                                                                                                                                                                                                                                                                                                                                                                                                                                                                                                                                                                                                                                                                                                                                                                                                                                                                                                                                                                                                                                                                                                                                                                                                                                                                                                                                                                                                                                                                                                                                                                                                                                                                                                                                                                                                                                                                                                                                                                                |
| Photo           | 10 to 99,999rpm                                                                                                                                                                                                                                                                                                                                                                                                                                                                                                                                                                                                                                                                                                                                                                                                                                                                                                                                                                                                                                                                                                                                                                                                                                                                                                                                                                                                                                                                                                                                                                                                                                                                                                                                                                                                                                                                                                                                                                                                                                                                                                                |
| Contact         | 0.5 to 19,999rpm                                                                                                                                                                                                                                                                                                                                                                                                                                                                                                                                                                                                                                                                                                                                                                                                                                                                                                                                                                                                                                                                                                                                                                                                                                                                                                                                                                                                                                                                                                                                                                                                                                                                                                                                                                                                                                                                                                                                                                                                                                                                                                               |
| Surface Speed   | 0.2 to 6,560ft/min (0.05 to 1,999.9m/min)                                                                                                                                                                                                                                                                                                                                                                                                                                                                                                                                                                                                                                                                                                                                                                                                                                                                                                                                                                                                                                                                                                                                                                                                                                                                                                                                                                                                                                                                                                                                                                                                                                                                                                                                                                                                                                                                                                                                                                                                                                                                                      |
| Basic accuracy  | $\pm (0.05\% + 1 \text{ digit})$                                                                                                                                                                                                                                                                                                                                                                                                                                                                                                                                                                                                                                                                                                                                                                                                                                                                                                                                                                                                                                                                                                                                                                                                                                                                                                                                                                                                                                                                                                                                                                                                                                                                                                                                                                                                                                                                                                                                                                                                                                                                                               |
| Dimensions      | 7.4 x 3 x 1.8" (188 x 75.5 x 46.8mm)                                                                                                                                                                                                                                                                                                                                                                                                                                                                                                                                                                                                                                                                                                                                                                                                                                                                                                                                                                                                                                                                                                                                                                                                                                                                                                                                                                                                                                                                                                                                                                                                                                                                                                                                                                                                                                                                                                                                                                                                                                                                                           |
| Weight          | 1.12lbs (507g)                                                                                                                                                                                                                                                                                                                                                                                                                                                                                                                                                                                                                                                                                                                                                                                                                                                                                                                                                                                                                                                                                                                                                                                                                                                                                                                                                                                                                                                                                                                                                                                                                                                                                                                                                                                                                                                                                                                                                                                                                                                                                                                 |
|                 |                                                                                                                                                                                                                                                                                                                                                                                                                                                                                                                                                                                                                                                                                                                                                                                                                                                                                                                                                                                                                                                                                                                                                                                                                                                                                                                                                                                                                                                                                                                                                                                                                                                                                                                                                                                                                                                                                                                                                                                                                                                                                                                                |