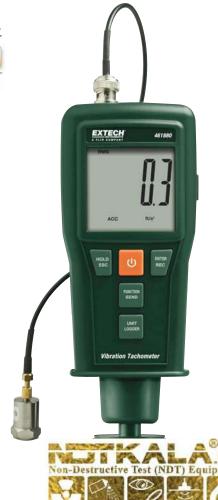

# Vibration Meter + Laser Combination Tachometer

Measures Acceleration, Velocity and Displacement plus RPM and Linear Surface Speed.

TR4NSC4T

▶ Visit us at Transcat.com!

### **Vibration Meter Features:**

- Remote vibration sensor with magnetic adapter on 39"(1m) cable
- Wide frequency range of 10Hz to 1kHz
- RMS or Peak Value measurement modes
- Manual/Auto store/recall up to 1000 readings
- · Data Hold freezes the reading in the display
- · Auto shut-off saves battery life

#### **Tachometer Features:**

- Uses a laser for greater distance non-contact measurements up to 4.9ft (1.5m)
- Stores last, max, and min readings

Contact Tachometer function measures the speed of rotating objects by placing the wheel tip onto the surface.