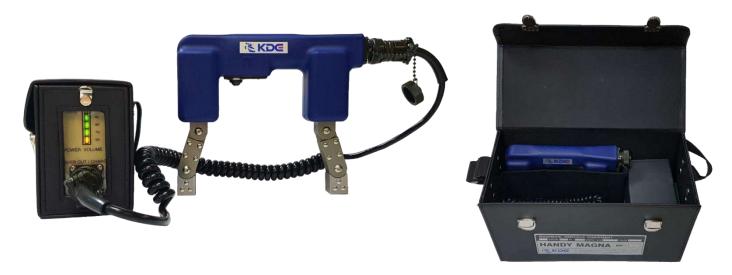

## Handy Magna MP-A2D

## Battery Powered DC Yoke – For Magnetic Particle Inspection

The MP-A2D uses a DC 12V battery to provide the unit with a mobile power supply, making the unit portability, and ideal for use in areas that do not have mains power supply.

## Features:

- Battery Powered Portable DC Yoke
- Sealed Lead Acid battery
- Detect surface defects using strong magnetic fields
- Adjustable legs
- Includes case for transport
- Lightweight

| Power Supply  | DC 12V                        |
|---------------|-------------------------------|
| Current       | 2.0A                          |
| Weight        | Body: 2.8 kg                  |
|               | Battery: 2.5 kg               |
| Lifting Power | 18kg                          |
| Battery Life  | 4 hours charging, 4 hours use |
| Warranty      | 1 Year                        |